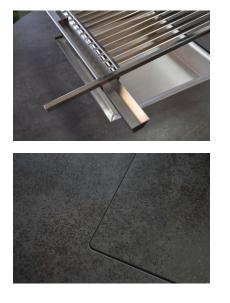

#### CARACTERISTICS

Cooking grid : electro polished alimentary stainless steel I cold handles I fat collector I goes to the dishwasher Fire pit : refractory stainless steel, removable, delivered with an ash shovel I Hight strenght in the heat Use with wood and charcoal Softened angles Adjustable feet Ease of maintenance Made in France - Warranty 2 years

#### TECHNICAL SPECIFICATIONS

FRAME Steel with treatment against corrosion

FINISHING Structure : black powder-coated paint Table top and removable cover : ceramic Néolith® see colors sheet