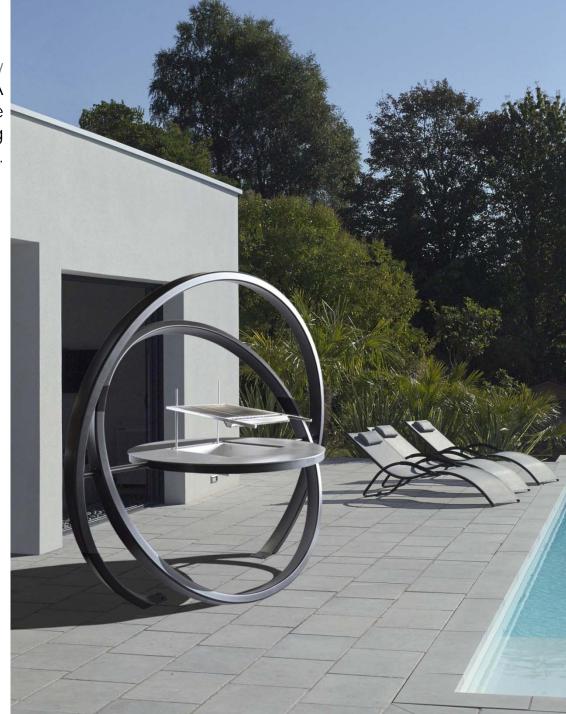

# MINIMAL IS ENOUGH

Authentic sculpture enigmatic by day, luminescent by night, KARA adds elegance to a high performance cooking accessory.

## KARA

RIGA brazier barbecue table cultivates an elegant and refined design.

CERAM reinvents the table with elegant and harmonious lines.