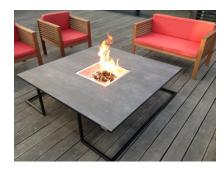

# ARAL

Rational inspiration, geometrical forms, the barbecue ARAL constitutes a real design furniture as beautiful as successful.

Refined, functional, yet perfect in its simplicity. JAVA invites the art in your garden.

# JAVA