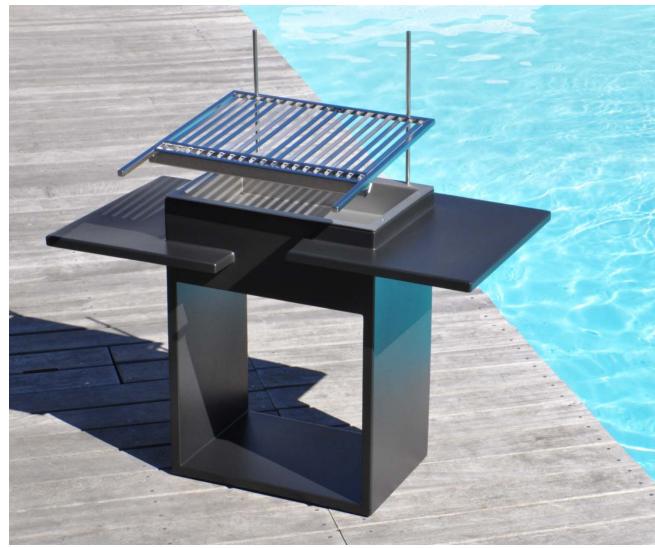

#### CARACTERISTICS

Cooking grid : electro polished alimentary stainless steel I cold handles I fat collector I goes to the dishwasher Fire pit : refractory stainless steel, removable, delivered with an ash shovel I Hight strenght in the heat Use with wood and charcoal Softened angles Adjustable feet Ease of maintenance Made in France - Warranty 2 years