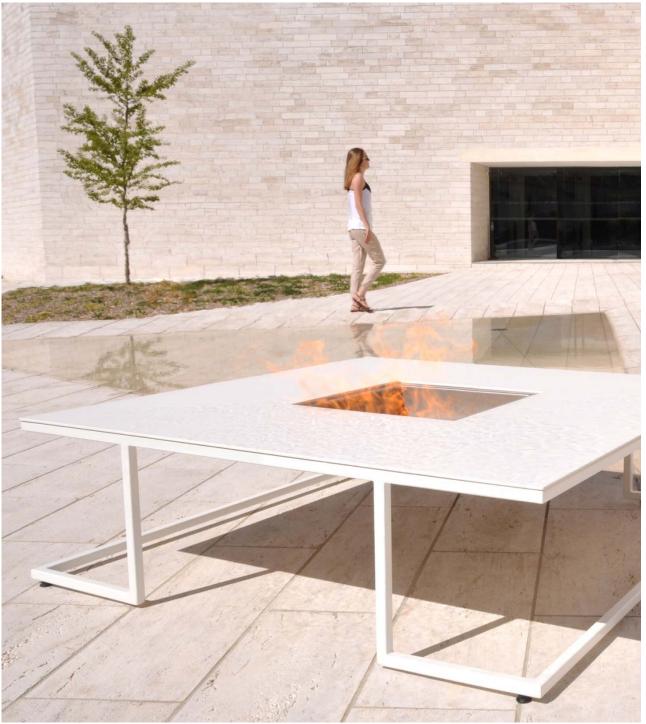

### CATALOGUE **2016**



#### BRASERO I BARBECUE GRILL 100% MADE IN FRANCE

Our intention is to offer you the finest design, practical and with high quality.

Enjoy a convivial moment with your friends around a campfire or barbecue CESARRÉ.

These high performance culinary accessories combine the elegance and functionality needed to brighten and liven up your evenings.

# MINIMAL IS ENOUGH



Authentic sculpture enigmatic by day, luminescent by night, KARA adds elegance to a high performance cooking accessory.

## KARA





RIGA brazier barbecue table cultivates an elegant and refined design.







CERAM reinvents the table with elegant and harmonious lines.

## CERAM





# ARAL

Rational inspiration, geometrical forms, the barbecue ARAL constitutes a real design furniture as beautiful as successful.



Refined, functional, yet perfect in its simplicity. JAVA invites the art in your garden.

# JAVA







#### TECHNICAL SPECIFICATIONS



FRAME Steel with treatment against corrosion

FINISHING Structure : black powder-coated paint Table top and removable cover : ceramic Néolith® see colors sheet

#### CARACTERISTICS

Cooking grid : electro polished alimentary stainless steel I cold handles I fat collector I goes to the dishwasher Fire pit : refractory stainless steel, removable, delivered with an ash shovel I Hight strenght in the heat Use with wood and charcoal Softened angles A