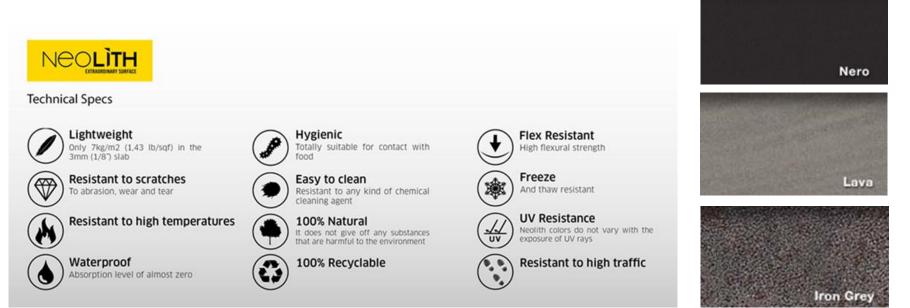

#### TECHNICAL SPECIFICATIONS

FRAME Steel with treatment against corrosion

FINISHING Structure : black powder-coated paint Table top and removable cover : ceramic Néolith® see colors sheet

#### CARACTERISTICS

Cooking grid : electro polished alimentary stainless steel I cold handles I fat collector I goes to the dishwasher Fire pit : refractory stainless steel, removable, delivered with an ash shovel I Hight strenght in the heat Use with wood and charcoal Softened angles Adjustable feet Ease of maintenance Made in France - Warranty 2 years