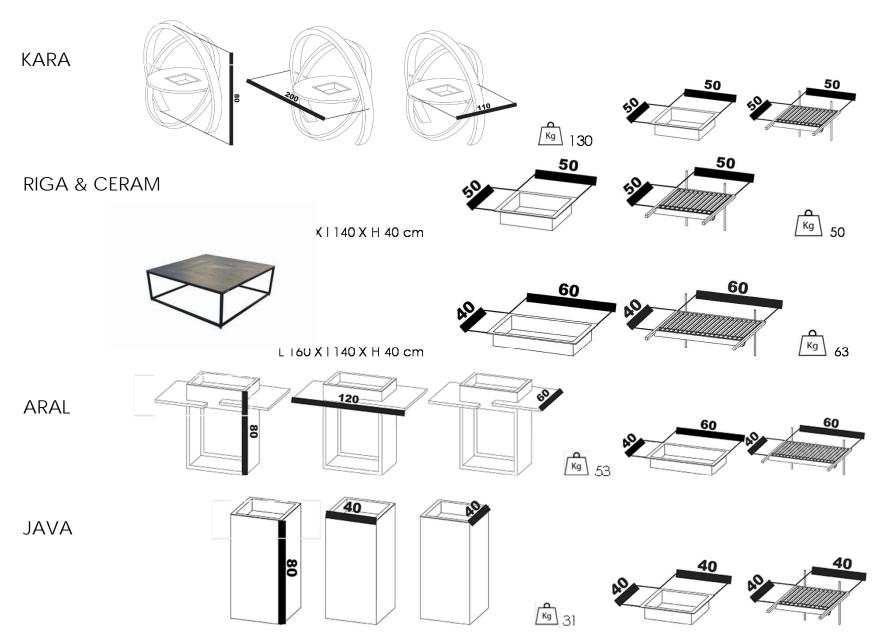

# MINIMAL IS ENOUGH

Authentic sculpture enigmatic by day, luminescent by night, KARA adds elegance to a high performance cooking accessory.

## KARA

RIGA brazier barbecue table cultivates an elegant and refined design.

CERAM reinvents the table with elegant and harmonious lines.

## CERAM

# ARAL

Rational inspiration, geometrical forms, the barbecue ARAL constitutes a real design furniture as beautiful as successful.

Refined, functional, yet perfect in its simplicity. JAVA invites the art in your garden.

# JAVA