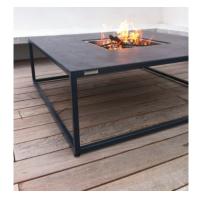

# ARAL

Rational inspiration, geometrical forms, the barbecue ARAL constitutes a real design furniture as beautiful as successful.

Refined, functional, yet perfect in its simplicity. JAVA invites the art in your garden.

#### CARACTERISTICS

Cooking grid : electro polished alimentary stainless steel I cold handles I fat collector I goes to the dishwasher Fire pit : refractory stainless steel, removable, delivered with an ash shovel I Hight strenght in the heat Use with wood and charcoal Softened angles Adjustable feet Ease of maintenance Made in France - Warranty 2 years