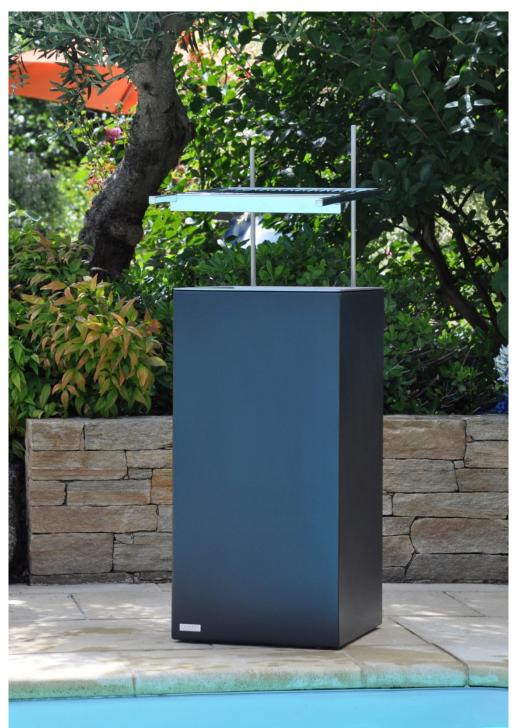

# ARAL

Rational inspiration, geometrical forms, the barbecue ARAL constitutes a real design furniture as beautiful as successful.

Refined, functional, yet perfect in its simplicity. JAVA invites the art in your garden.

# JAVA